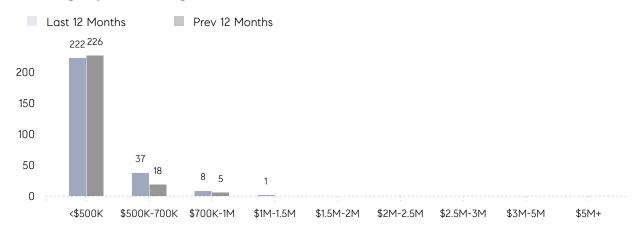

| -19%     |
|                | % OF ASKING PRICE  | 100%      | 106%      |          |
|                | AVERAGE SOLD PRICE | \$420,550 | \$318,333 | 32%      |
|                | # OF CONTRACTS     | 8         | 11        | -27%     |
|                | NEW LISTINGS       | 14        | 23        | -39%     |
| Condo/Co-op/TH | AVERAGE DOM        | 9         | 40        | -77%     |
|                | % OF ASKING PRICE  | 105%      | 120%      |          |
|                | AVERAGE SOLD PRICE | \$275,000 | \$193,500 | 42%      |
|                | # OF CONTRACTS     | 6         | 3         | 100%     |
|                | NEW LISTINGS       | 3         | 7         | -57%     |

# Orange

JUNE 2022

### Monthly Inventory



### Contracts By Price Range



### Listings By Price Range



# COMPASS



Compass makes no representations or warranties, express or implied, with respect to future market conditions or prices of residential product at the time the subject property or any competitive property is complete and ready for occupancy or with respect to any report, study, finding, recommendation or other information provided by Compass herein. Moreover, no warranty, express or implied, is made or should be assumed regarding the accuracy, adequacy, completeness, legality, reliability, merchantability or fitness for a particular purpose of any information, in part or whole, contained herein. All material is presented with the understanding that Compass shall not be deemed to provide legal, accounting or other professional services. This is not intended to solicit the purch