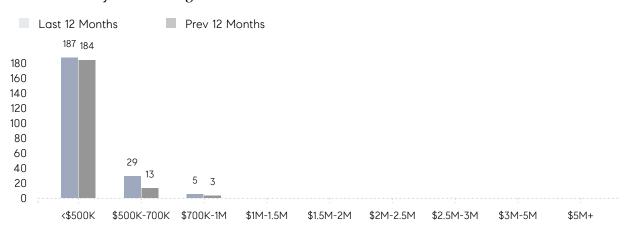

DOM        | 25        | 31        | -19%     |
|                | % OF ASKING PRICE  | 100%      | 106%      |          |
|                | AVERAGE SOLD PRICE | \$420,550 | \$318,333 | 32%      |
|                | # OF CONTRACTS     | 8         | 11        | -27%     |
|                | NEW LISTINGS       | 14        | 23        | -39%     |
| Condo/Co-op/TH | AVERAGE DOM        | 9         | 40        | -77%     |
|                | % OF ASKING PRICE  | 105%      | 120%      |          |
|                | AVERAGE SOLD PRICE | \$275,000 | \$193,500 | 42%      |
|                | # OF CONTRACTS     | 6         | 3         | 100%     |
|                | NEW LISTINGS       | 3         | 7         | -57%     |

# Orange

JUNE 2022

### Monthly Inventory



### Contracts By Price Range



### Listings By Price Range



# COMPASS



Compass makes no representations or warranties, express or implied, with respect to future market conditions or prices of residential product at the time the subject property or any competitive property is complete and ready for occupancy or with respect to any report, study, finding, recommendation or other information provided by Compass herein. Moreover, no warranty, express or implied, is made or should be assumed regarding the accuracy, adequacy, completeness, legality, reliability, merchantability or fitness for a particular purpose of any information, in part or whole, contained herein. All material is presented with the understanding that Compass shall not be deemed to provide legal, accounting or other professional services. This is no