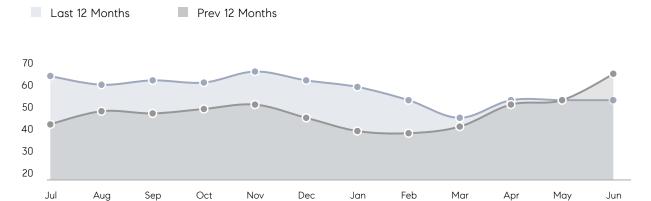

|
| Houses         | AVERAGE DOM        | 25        | 31        | -19%     |
|                | % OF ASKING PRICE  | 100%      | 106%      |          |
|                | AVERAGE SOLD PRICE | \$420,550 | \$318,333 | 32%      |
|                | # OF CONTRACTS     | 8         | 11        | -27%     |
|                | NEW LISTINGS       | 14        | 23        | -39%     |
| Condo/Co-op/TH | AVERAGE DOM        | 9         | 40        | -77%     |
|                | % OF ASKING PRICE  | 105%      | 120%      |          |
|                | AVERAGE SOLD PRICE | \$275,000 | \$193,500 | 42%      |
|                | # OF CONTRACTS     | 6         | 3         | 100%     |
|                | NEW LISTINGS       | 3         | 7         | -57%     |

# Orange

JUNE 2022

### Monthly Inventory



### Contracts By Price Range



### Listings By Price Range



# COMPASS



Compass makes no representations or warranties, express or implied, with respect to future market conditions or prices of residential product at the time the subject property or any competitive property is complete and ready for occupancy or with respect to any report, study, finding, recommendation or other information provided by Compass herein. Moreover, no warranty, express or implied, is made or should be assumed regarding the accuracy, adequacy, completeness, legality, reliability, merchantability or fitness for a particular purpose of any information, in part or whole, contained herein. All material is presented with the understanding that Compass shall not be deemed to provide legal, accounting or other p